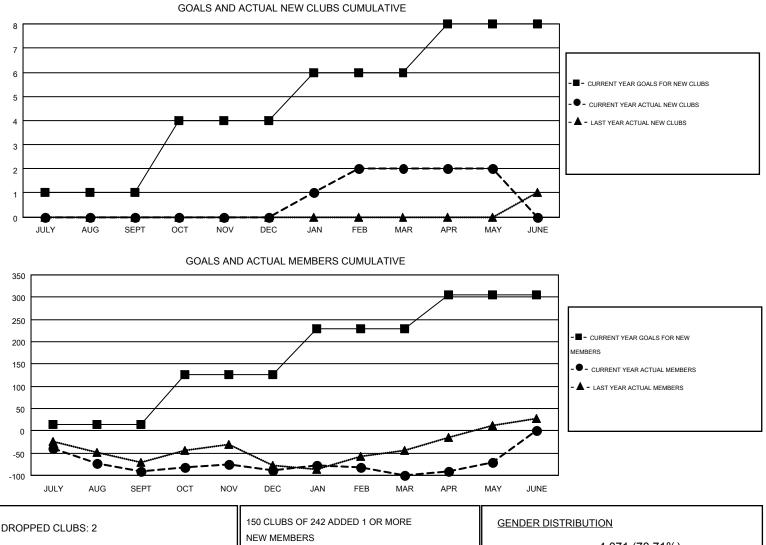

## **TERRY GRAHAM** GMT

| GMT:                  | TERRY G | GRAHAM           |           |                  |                  |                       |                    |                                        |                    | GMT CA 2         |  |
|-----------------------|---------|------------------|-----------|------------------|------------------|-----------------------|--------------------|----------------------------------------|--------------------|------------------|--|
| Clubs                 |         |                  |           |                  |                  | Members               |                    |                                        |                    |                  |  |
| RESULTS FOR 2014-2015 |         |                  |           |                  |                  | RESULTS FOR 2014-2015 |                    |                                        |                    |                  |  |
| QUARTER               | 2       | NEW CLUB<br>GOAL | NEW CLUBS | DROPPED<br>CLUBS | NET<br>GAIN/LOSS | QUARTER               | NEW MEMBER<br>GOAL | CHARTER AND<br>NEW<br>MEMBERS<br>ADDED | DROPPED<br>MEMBERS | NET<br>GAIN/LOSS |  |
| JULY/AUG/             | SEPT    | 1                | 0         | 0                | 0                | JULY/AUG/SEPT         | 15                 | 48                                     | 139                | -91              |  |
| OCT/NOV/E             | DEC     | 3                | 0         | 1                | -1               | OCT/NOV/DEC           | 112                | 164                                    | 161                | 3                |  |
| JAN/FEB/M             | AR      | 2                | 2         | 1                | 1                | JAN/FEB/MAR           | 102                | 180                                    | 192                | -12              |  |
| APR/MAY/J             | IUNE    | 2                | 0         | 0                | 0                | APR/MAY/JUNE          | 76                 | 123                                    | 94                 | 29               |  |

| DROPPED CLUBS: 2 |     | 150 CLUBS OF 242 ADDED 1 OR MORE | GENDER DISTRIBUTION                      |                |       |
|------------------|-----|----------------------------------|------------------------------------------|----------------|-------|
|                  |     | NEW MEMBERS                      | MALE                                     | 4,071 (70.71%) |       |
|                  |     |                                  | FEMALE                                   | 1,686 (29.29%) |       |
| DROPPED MEMBERS  |     |                                  |                                          |                |       |
| DECEASED         | 105 | CLICK HERE FOR HEALTH            |                                          |                | 4 000 |
| CLUB CANCELLED   | 22  | ASSESSMENT DATA                  | FAMILY UNIT MEMBERS<br>HEAD OF HOUSEHOLD |                | 1,060 |
| OTHER            | 459 | AGGEGGMENT DATA                  |                                          |                | 522   |
| TOTAL            | 586 |                                  | NON-HEAD OF HOUSEHO                      | 538            |       |
|                  |     |                                  |                                          |                |       |